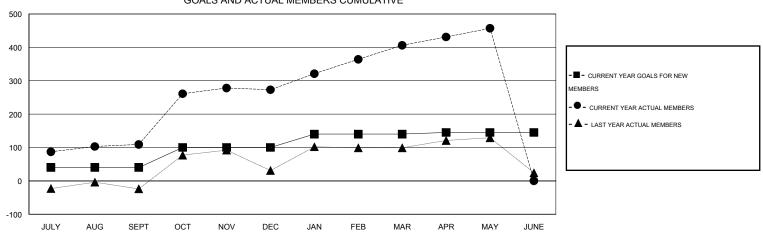

## LOCATION NEPAL

|               |                  | Clubs            |                  |                  | Members<br>RESULTS FOR 2014-2015 |                    |                                     |                    |                  |  |
|---------------|------------------|------------------|------------------|------------------|----------------------------------|--------------------|-------------------------------------|--------------------|------------------|--|
|               | RESU             | TS FOR 2014-2015 | i                |                  |                                  |                    |                                     |                    |                  |  |
| QUARTER       | NEW CLUB<br>GOAL | NEW CLUBS        | DROPPED<br>CLUBS | NET<br>GAIN/LOSS | QUARTER                          | NEW MEMBER<br>GOAL | CHARTER AND<br>NEW MEMBERS<br>ADDED | DROPPED<br>MEMBERS | NET<br>GAIN/LOSS |  |
| JULY/AUG/SEPT | 2                | 4                | 0                | 4                | JULY/AUG/SEPT                    | 40                 | 168                                 | 59                 | 109              |  |
| OCT/NOV/DEC   | 2                | 2                | 1                | 1                | OCT/NOV/DEC                      | 60                 | 229                                 | 65                 | 164              |  |
| JAN/FEB/MAR   | 2                | 3                | 0                | 3                | JAN/FEB/MAR                      | 40                 | 146                                 | 13                 | 133              |  |
| APR/MAY/JUNE  | 1                | 2                | 0                | 2                | APR/MAY/JUNE                     | 5                  | 87                                  | 36                 | 51               |  |