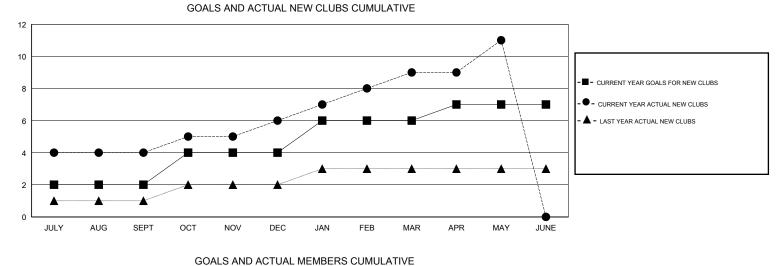

## LOCATION NEPAL

|               |                  | Clubs            |                  |                  | Members<br>RESULTS FOR 2014-2015 |                    |                                     |                    |                  |  |
|---------------|------------------|------------------|------------------|------------------|----------------------------------|--------------------|-------------------------------------|--------------------|------------------|--|
|               | RESU             | TS FOR 2014-2015 | i                |                  |                                  |                    |                                     |                    |                  |  |
| QUARTER       | NEW CLUB<br>GOAL | NEW CLUBS        | DROPPED<br>CLUBS | NET<br>GAIN/LOSS | QUARTER                          | NEW MEMBER<br>GOAL | CHARTER AND<br>NEW MEMBERS<br>ADDED | DROPPED<br>MEMBERS | NET<br>GAIN/LOSS |  |
| JULY/AUG/SEPT | 2                | 4                | 0                | 4                | JULY/AUG/SEPT                    | 40                 | 168                                 | 59                 | 109              |  |
| OCT/NOV/DEC   | 2                | 2                | 1                | 1                | OCT/NOV/DEC                      | 60                 | 229                                 | 65                 | 164              |  |
| JAN/FEB/MAR   | 2                | 3                | 0                | 3                | JAN/FEB/MAR                      | 40                 | 146                                 | 13                 | 133              |  |
| APR/MAY/JUNE  | 1                | 2                | 0                | 2                | APR/MAY/JUNE                     | 5                  | 87                                  | 36                 | 51               |  |